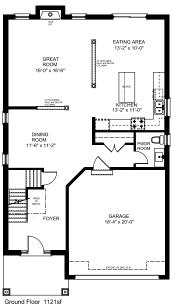

# **RIVERBROOK**

SPOKE HOMES HAS ALL OF THE AMENITIES YOU NEED AND THE CUSTOMIZABLE FEATURES YOU WANT.

## **FEATURES**

- Choice of two elevations.
- Potential for multigenerational living.
- Main floor laundry.
- Master bedroom en suite bathroom and walk-in closet.
- Butler's pantry.

TOTAL AREA: 3,022sf