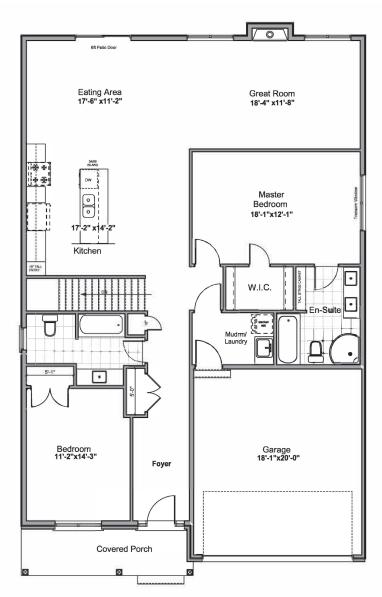

# **SPRING HAVEN**

SPOKE HOMES HAS ALL OF THE AMENITIES YOU NEED AND THE CUSTOMIZABLE FEATURES YOU WANT.

### **FEATURES**

- Choice of two elevations.
- A den; for those times that you need a space to work from home.
- Potential for multigenerational living.
- Second floor laundry.
- Master bedroom en suite bathroom and walk-in closet.

FRONT ELEVATION A

SPOKE H®MES - QUALITY MADE -

SPRINGBROOK MEADOWS ANCASTER, ON