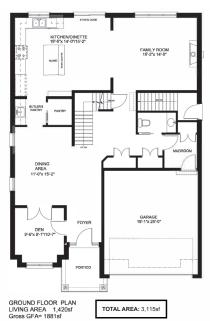

# **SPRING HAVEN**

SPOKE HOMES HAS ALL OF THE AMENITIES YOU NEED AND THE CUSTOMIZABLE FEATURES YOU WANT.

### **FEATURES**

- Choice of two elevations.
- A den; for those times that you need a space to work from home.
- Potential for multigenerational living.
- Second floor laundry.
- Master bedroom en suite bathroom and walk-in closet.