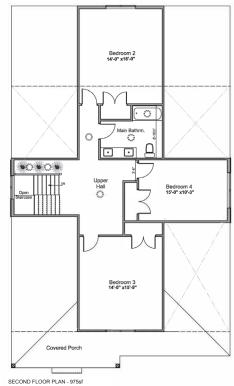

# **PINEWOOD**

SPOKE HOMES HAS ALL OF THE
AMENITIES YOU NEED AND THE
CUSTOMIZABLE FEATURES YOU WANT.

### **FEATURES**

- Choice of two elevations.
- Bungalow design for comfortable living on one level.
- Covered porch.
- Main floor Master bedroom.
- Master bedroom en suite bathroom and walk-in closet.
- Main floor laundry.
- A den; for those times that you need a space to work from home.

Artist's concept only. All measurements and dimensions are approximate only. Plans and room dimensions may vary according to elevation.

GROUND FLOOR PLAN 1,652sf