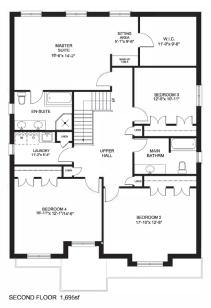

# **SPRING HAVEN**

SPOKE HOMES HAS ALL OF THE AMENITIES YOU NEED AND THE CUSTOMIZABLE FEATURES YOU WANT.

### **FEATURES**

- Choice of two elevations.
- A den; for those times that you need a space to work from home.
- Potential for multigenerational living.
- Second floor laundry.
- Master bedroom en suite bathroom and walk-in closet.