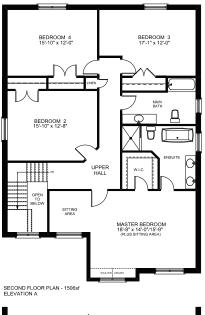

# **SPRING HAVEN**

SPOKE HOMES HAS ALL OF THE AMENITIES YOU NEED AND THE CUSTOMIZABLE FEATURES YOU WANT.

### **FEATURES**

- Choice of two elevations.
- A den; for those times that you need a space to work from home.
- Potential for multigenerational living.
- Second floor laundry.
- Master bedroom en suite bathroom and walk-in closet.