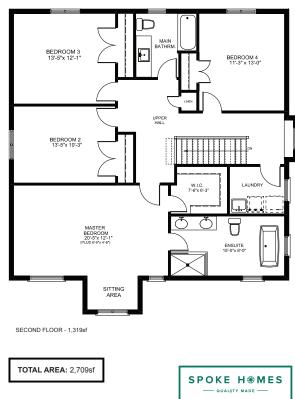

# **SPRING HAVEN**

SPOKE HOMES HAS ALL OF THE AMENITIES YOU NEED AND THE CUSTOMIZABLE FEATURES YOU WANT.

### **FEATURES**

- Choice of two elevations.
- A den; for those times that you need a space to work from home.
- Potential for multigenerational living.
- Second floor laundry.
- Master bedroom en suite bathroom and walk-in closet.

TOTAL AREA: 2,526sf

SPRINGBROOK MEADOWS ANCASTER, ON