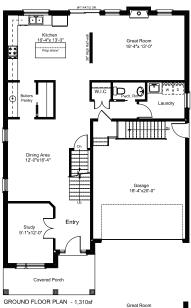

# **PINEWOOD**

SPOKE HOMES HAS ALL OF THE
AMENITIES YOU NEED AND THE
CUSTOMIZABLE FEATURES YOU WANT.

### **FEATURES**

- Choice of two elevations.
- Bungalow design for comfortable living on one level.
- Covered porch.
- Main floor Master bedroom.
- Master bedroom en suite bathroom and walk-in closet.
- Main floor laundry.
- A den; for those times that you need a space to work from home.

Artist's concept only. All measurements and dimensions are approximate only. Plans and room dimensions may vary according to elevation.

GROUND FLOOR PLAN 1,652sf