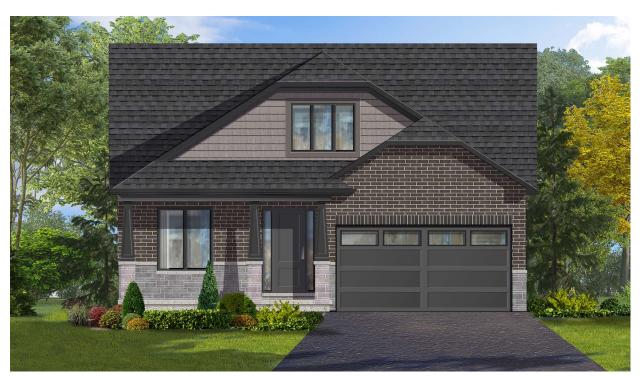

# **PINEWOOD**

SPOKE HOMES HAS ALL OF THE
AMENITIES YOU NEED AND THE
CUSTOMIZABLE FEATURES YOU WANT.

### **FEATURES**

- Choice of two elevations.
- Bungalow design for comfortable living on one level.
- Covered porch.
- Main floor Master bedroom.
- Master bedroom en suite bathroom and walk-in closet.
- Main floor laundry.
- A den; for those times that you need a space to work from home.

Artist's concept only. All measurements and dimensions are approximate only. Plans and room dimensions may vary according to elevation.

GROUND FLOOR PLAN 1,652sf