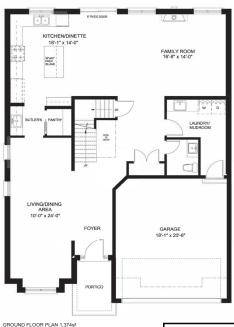

# **SPRING HAVEN**

SPOKE HOMES HAS ALL OF THE AMENITIES YOU NEED AND THE CUSTOMIZABLE FEATURES YOU WANT.

### **FEATURES**

- Choice of two elevations.
- A den; for those times that you need a space to work from home.
- Potential for multigenerational living.
- Second floor laundry.
- Master bedroom en suite bathroom and walk-in closet.