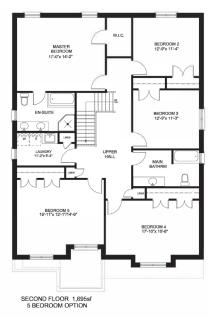

-

GROUND FLOOR MUDROOM OPTION (5 Bedroom Model only)

TOTAL AREA: 4 BEDROOM MODEL - 2,700sf 5 BEDROOM MODEL - 2,905sf

SPRINGBROOK MEADOWS ANCASTER, ON