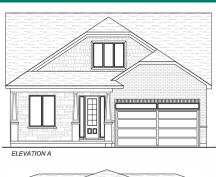

# **PINEWOOD**

SPOKE HOMES HAS ALL OF THE
AMENITIES YOU NEED AND THE
CUSTOMIZABLE FEATURES YOU WANT.

### **FEATURES**

- Choice of two elevations.
- Bungalow design for comfortable living on one level.
- Covered porch.
- Main floor Master bedroom.
- Master bedroom en suite bathroom and walk-in closet.
- Main floor laundry.
- A den; for those times that you need a space to work from home.