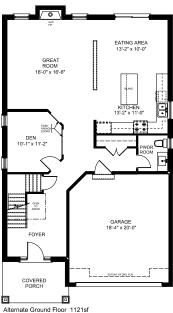

# **SPRING HAVEN**

SPOKE HOMES HAS ALL OF THE AMENITIES YOU NEED AND THE CUSTOMIZABLE FEATURES YOU WANT.

### **FEATURES**

- Choice of two elevations.
- A den; for those times that you need a space to work from home.
- Potential for multigenerational living.
- Second floor laundry.
- Master bedroom en suite bathroom and walk-in closet.

FRONT ELEVATION A

SPOKE H®MES - QUALITY MADE -

SPRINGBROOK MEADOWS ANCASTER, ON