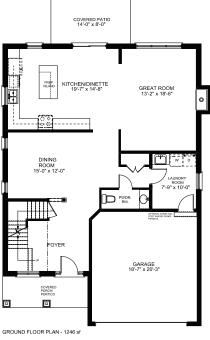

# **SPRING HAVEN**

SPOKE HOMES HAS ALL OF THE AMENITIES YOU NEED AND THE CUSTOMIZABLE FEATURES YOU WANT.

### **FEATURES**

- Choice of two elevations.
- A den; for those times that you need a space to work from home.
- Potential for multigenerational living.
- Second floor laundry.
- Master bedroom en suite bathroom and walk-in closet.