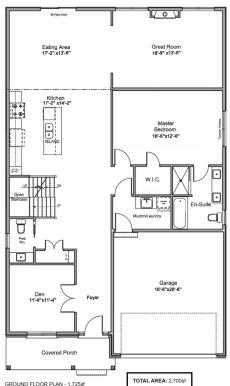

Artist's concept only. All measurements and dimensions are approximate only. Plans and room dimensions may vary according to elevation.

GROUND FLOOR PLAN 1,652sf