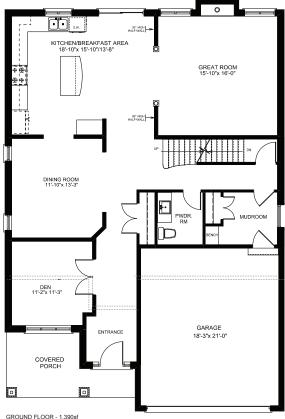

# **SPRING HAVEN**

SPOKE HOMES HAS ALL OF THE AMENITIES YOU NEED AND THE CUSTOMIZABLE FEATURES YOU WANT.

### **FEATURES**

- Choice of two elevations.
- A den; for those times that you need a space to work from home.
- Potential for multigenerational living.
- Second floor laundry.
- Master bedroom en suite bathroom and walk-in closet.