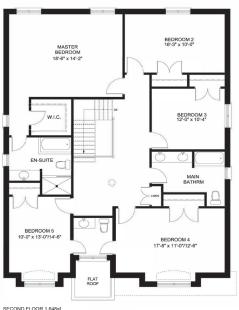

# **SPRING HAVEN**

SPOKE HOMES HAS ALL OF THE AMENITIES YOU NEED AND THE CUSTOMIZABLE FEATURES YOU WANT.

### **FEATURES**

- Choice of two elevations.
- A den; for those times that you need a space to work from home.
- Potential for multigenerational living.
- Second floor laundry.
- Master bedroom en suite bathroom and walk-in closet.