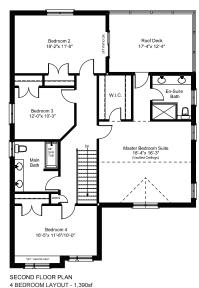

# **SPRUCELAND**

SPOKE HOMES HAS ALL OF THE AMENITIES YOU NEED AND THE CUSTOMIZABLE FEATURES YOU WANT.

### **FEATURES**

- Choice of two elevations.
- A study; for those times that you need a space to work from home.
- Optional roof deck.
- Covered porch.
- Potential for multigenerational living.
- Main floor laundry.
- Master bedroom en suite bathroom and walk-in closet.

-

GROUND FLOOR MUDROOM OPTION (5 Bedroom Model only)

TOTAL AREA: 4 BEDROOM MODEL - 2,700sf 5 BEDROOM MODEL - 2,905sf

SPRINGBROOK MEADOWS ANCASTER, ON