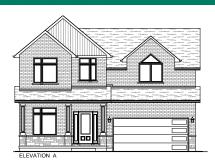

# **SPRUCELAND**

SPOKE HOMES HAS ALL OF THE AMENITIES YOU NEED AND THE CUSTOMIZABLE FEATURES YOU WANT.

### **FEATURES**

- Choice of two elevations.
- A study; for those times that you need a space to work from home.
- Optional roof deck.
- Covered porch.
- Potential for multigenerational living.
- Main floor laundry.
- Master bedroom en suite bathroom and walk-in closet.

-

GROUND FLOOR MUDROOM OPTION (5 Bedroom Model only)

TOTAL AREA: 4 BEDROOM MODEL - 2,700sf 5 BEDROOM MODEL - 2,905sf

SPRINGBROOK MEADOWS ANCASTER, ON