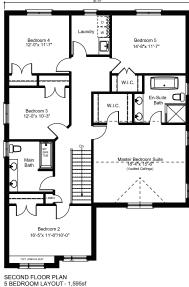

# **SPRUCELAND**

SPOKE HOMES HAS ALL OF THE AMENITIES YOU NEED AND THE CUSTOMIZABLE FEATURES YOU WANT.

### **FEATURES**

- Choice of two elevations.
- A study; for those times that you need a space to work from home.
- Optional roof deck.
- Covered porch.
- Potential for multigenerational living.
- Main floor laundry.
- Master bedroom en suite bathroom and walk-in closet.

-

GROUND FLOOR MUDROOM OPTION (5 Bedroom Model only)

TOTAL AREA: 4 BEDROOM MODEL - 2,700sf 5 BEDROOM MODEL - 2,905sf

SPRINGBROOK MEADOWS ANCASTER, ON