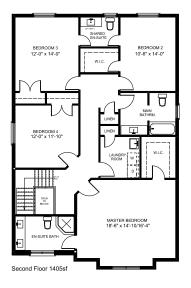

# **SPRING HAVEN**

SPOKE HOMES HAS ALL OF THE AMENITIES YOU NEED AND THE CUSTOMIZABLE FEATURES YOU WANT.

### **FEATURES**

- Choice of two elevations.
- A den; for those times that you need a space to work from home.
- Potential for multigenerational living.
- Second floor laundry.
- Master bedroom en suite bathroom and walk-in closet.

FRONT ELEVATION A

SPOKE H®MES - QUALITY MADE -

SPRINGBROOK MEADOWS ANCASTER, ON